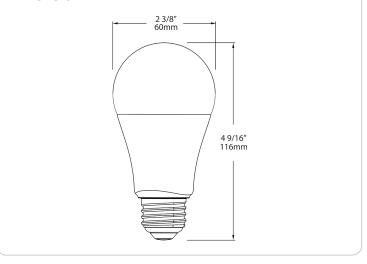

ject to all terms and conditions found at <u>rablighting.com/warranty</u>.

Compliance

Safety Listing:

**UL** Recognized

**Environment/Fixture Rating:** 

Damp / Open

RoHS:

Mercury and UV free. RoHS-compliant components.

FCC:

Complies with Part 15 of the FCC Rules

**Model Number:** 

A10050(A19-13.5-E26-830-ND ECO)

# **Minimum Compartment Size**

| Length x Width x Height [in] | Lamp Quantity |  |
|------------------------------|---------------|--|
| 13.5 x 9.4 x 5.5             | 6             |  |

# **Case and Pallet Dimensions**

|        | QTY | LENGTH (in) | WIDTH (in) | HEIGHT (in) |
|--------|-----|-------------|------------|-------------|
| CASE   | 24  | 0           | 0          | 0           |
| PALLET | 336 | 0           | 0          | 0           |

## **Dimension**